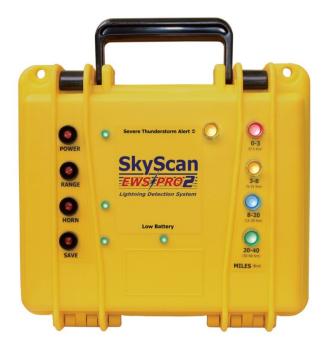

## **NOW-IT'S ONLY BETTER!**

In a NEWLY DESIGNED rugged selfcontained case, it has the electronic sophistication to detect lightning over 40 miles away, and to accurately track a storm's approach and departure with both it's large LED visual alerts and its audible 105db alert horn.

The LED alerts cover four ranges, 0-3 miles/3-8 miles/8-20 miles/20-40 miles, providing vital information when a storm is moving towards, away from or parallel to your location.(both Miles+KM's) Its audible horn is set by the user to any strike range to make a storm easier to monitor.

## **ALL NEW EWS-PRO-2 FEATURES:**

- ALL NEW battery management Intelligent battery recharging system.
- ALL NEW ELECTRONIC components
- ALL NEW case design with recharger storage compartment.
- Accurate digital microprocessor with patented dual antenna receiving system.
- Built-in 12-volt rechargeable power source that operates 7+ days on a single charge.
- 105-db alert horn, with user-adjusted range setting.
- Rugged weather-resistant case.
- Low battery indicator.
- Severe thunderstorm alert LED light.
- False signal filtering to identify interference.
- Identification software to filter out harmless cloud-to-cloud lightning activity.